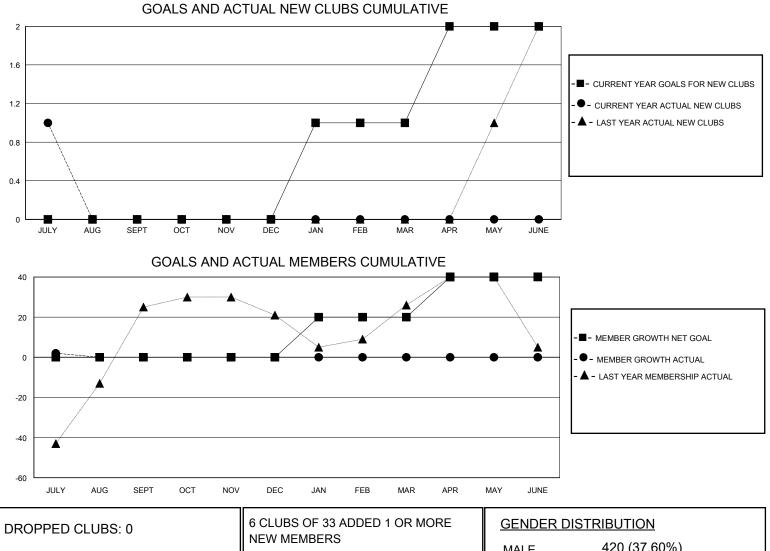

## MONTHLY MEMBERSHIP PROGRESS REPORT

District 204

Results as of: 7/31/2024

| GMT:                  |               | LOC       | ATION GUAM    |                       | GMT CA                |                         |                                                    |  |  |
|-----------------------|---------------|-----------|---------------|-----------------------|-----------------------|-------------------------|----------------------------------------------------|--|--|
| Clubs                 |               |           |               | Members               |                       |                         |                                                    |  |  |
| RESULTS FOR 2024-2025 |               |           |               | RESULTS FOR 2024-2025 |                       |                         |                                                    |  |  |
| QUARTER               | NEW CLUB GOAL | NEW CLUBS | DROPPED CLUBS | QUARTER               | ER GROWTH NET<br>GOAL | MEMBER GROWTH<br>ACTUAL | DROPPED<br>MEMBERS ACTUAL<br>(including transfers) |  |  |
| JULY/AUG/SEPT         | 0             | 1         | 0             | JULY/AUG/SEPT         | 0                     | 40                      | 36                                                 |  |  |
| OCT/NOV/DEC           | 0             | 0         | 0             | OCT/NOV/DEC           | 0                     | 0                       | 0                                                  |  |  |
| JAN/FEB/MAR           | 1             | 0         | 0             | JAN/FEB/MAR           | 20                    | 0                       | 0                                                  |  |  |
| APR/MAY/JUNE          | 1             | 0         | 0             | APR/MAY/JUNE          | 20                    | 0                       | 0                                                  |  |  |

| DROPPED CLUBS: 0 |    |                           |                                                                 |              |     |
|------------------|----|---------------------------|-----------------------------------------------------------------|--------------|-----|
|                  |    | NEW MEMBERS               | MALE                                                            | 420 (37.60%) |     |
|                  |    |                           | FEMALE                                                          | 696 (62.31%) |     |
| DROPPED MEMBERS  |    |                           |                                                                 |              |     |
| DECEASED         | 0  | CLICK HERE FOR CUMULATIVE | TOTAL FAMILY UNIT MEMBERS<br>FAMILY MEMBERS PAYING HALF<br>DUES |              | 296 |
| CLUB CANCELLED   | 0  | MEMBERSHIP DATA           |                                                                 |              | 160 |
| OTHER            | 36 |                           |                                                                 |              | 160 |
| TOTAL            | 36 |                           |                                                                 |              |     |
|                  |    |                           |                                                                 |              |     |